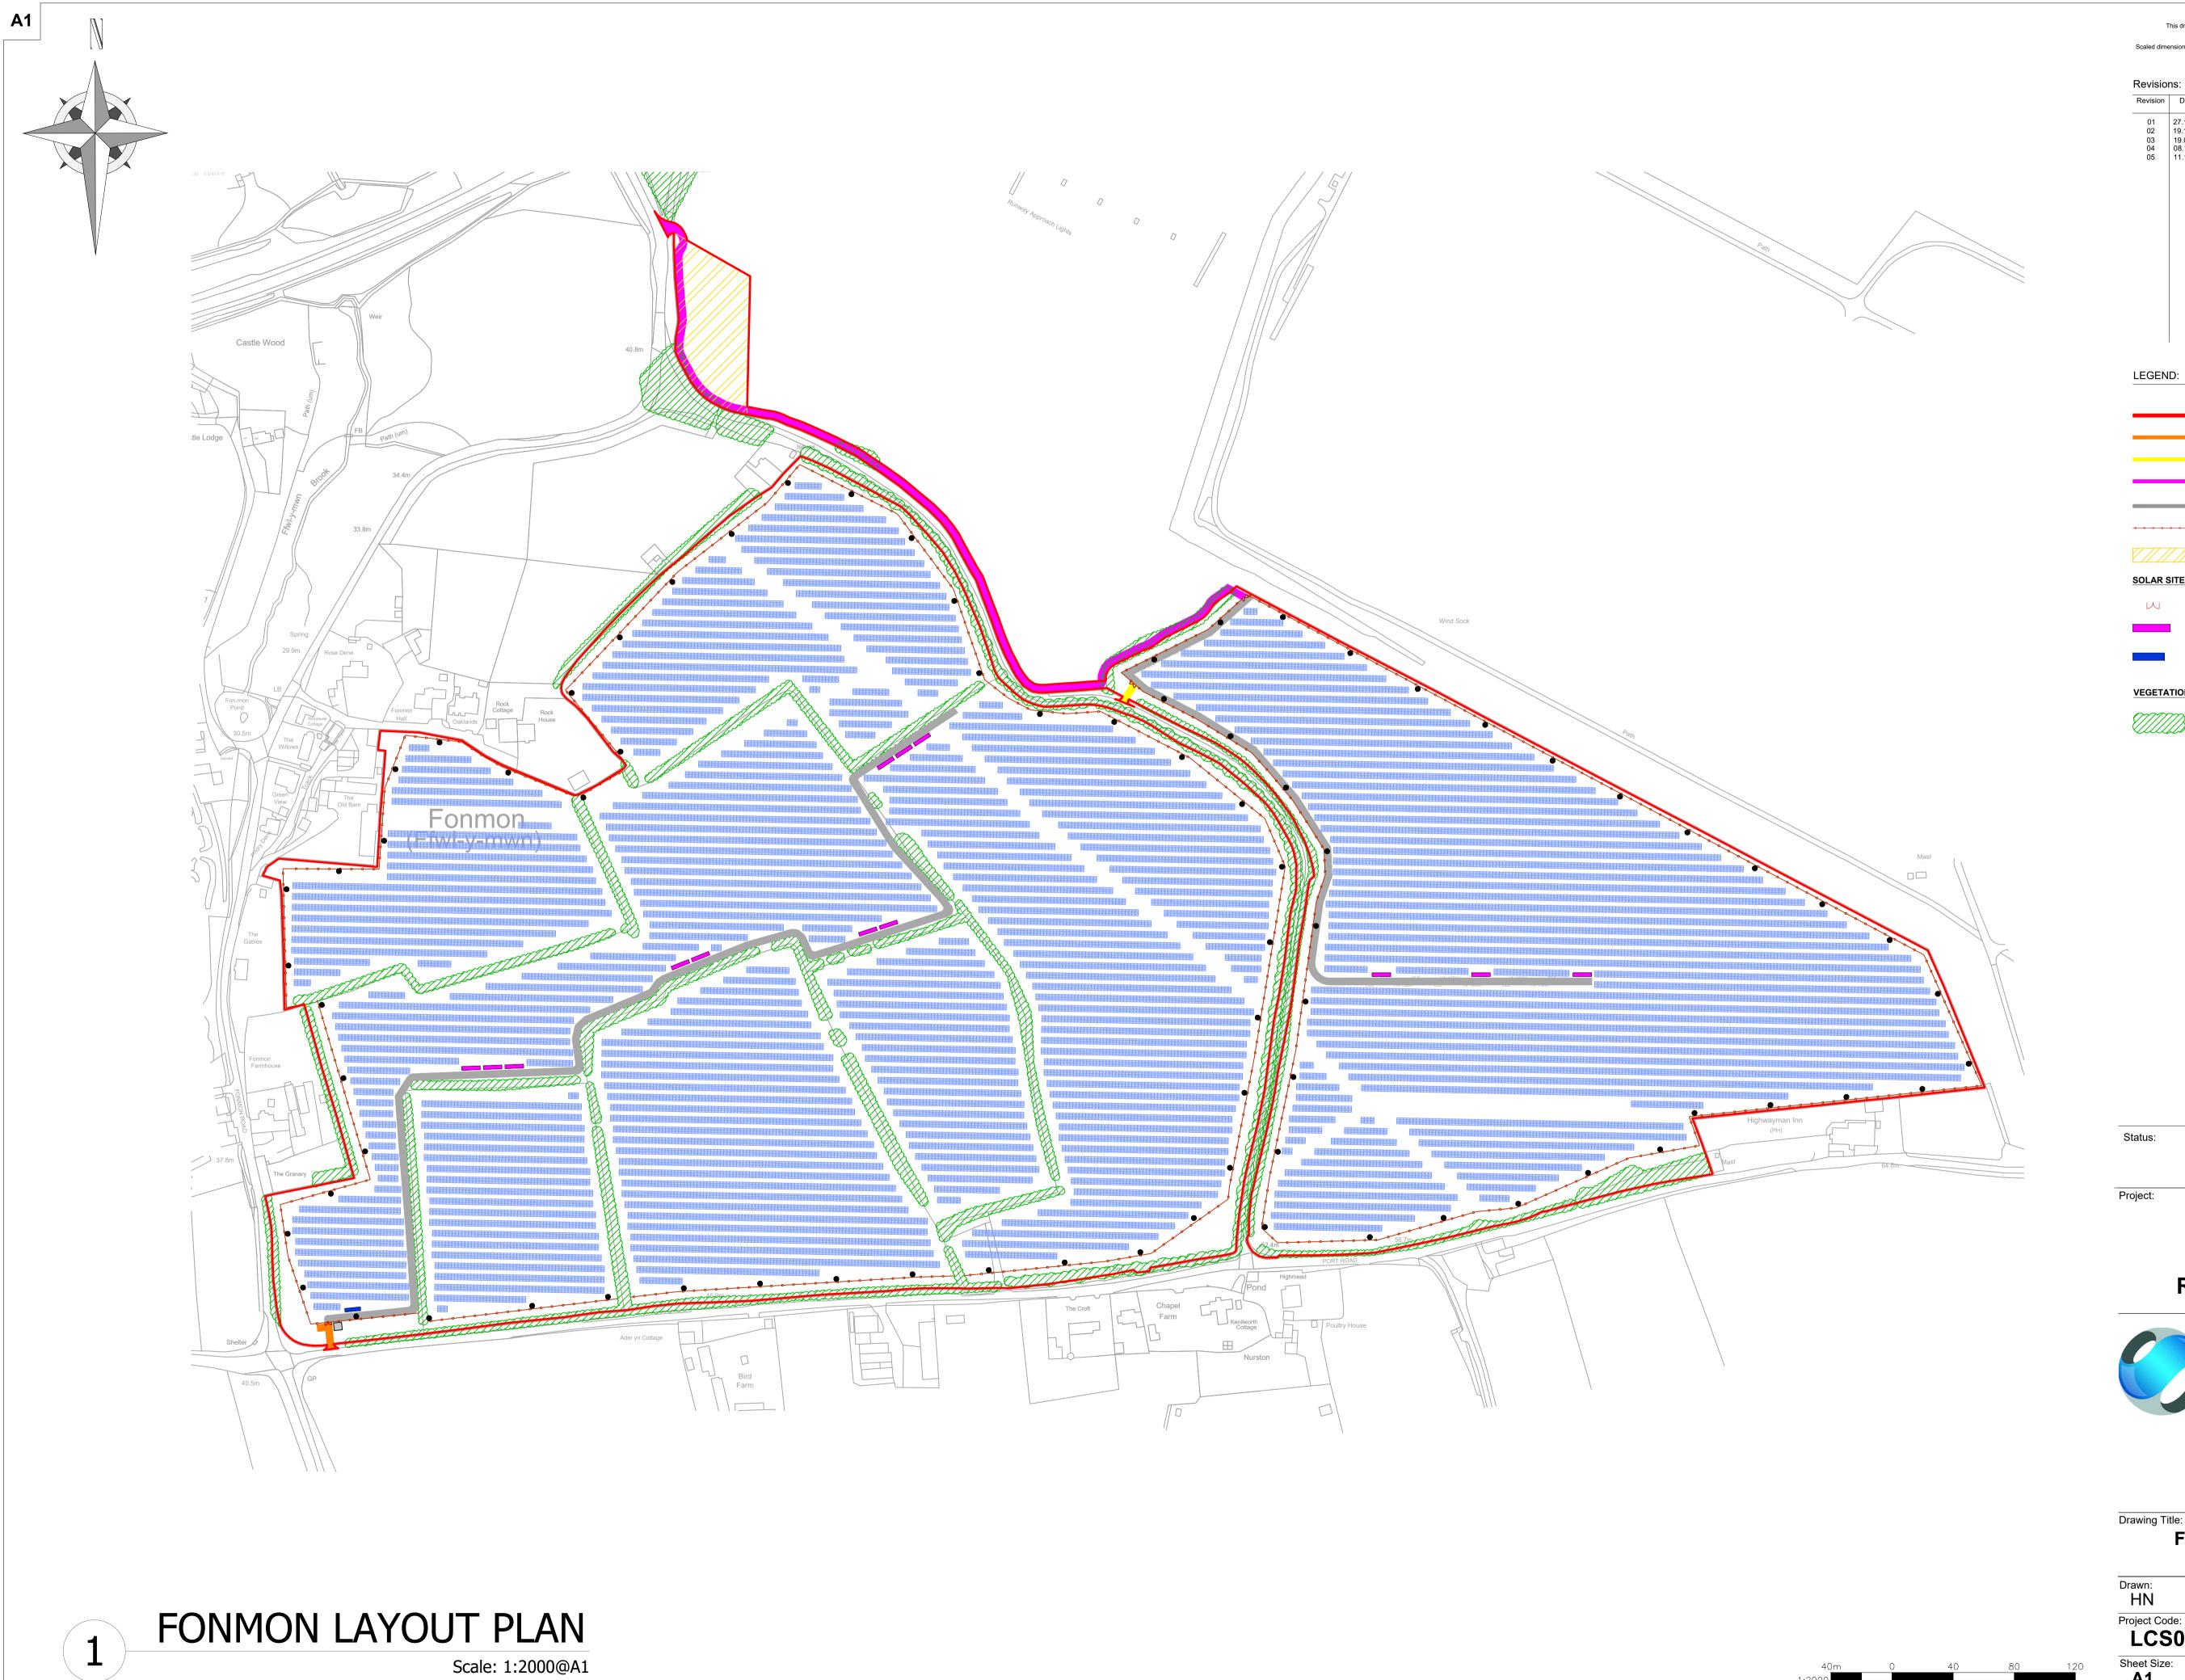

SOLAR SITE INFRASTRUCTURE:

DNO SUBSTATION SOLAR PANELS CCTV

**EXISTING VEGETATION** 

**PLANNING** 

Fonmon, Old Port Road, Nurston, Rhoose CF62 3BH

**Fonmon Indicitive Site** Layout Plan

Checked: First Issued: 27.11.2020