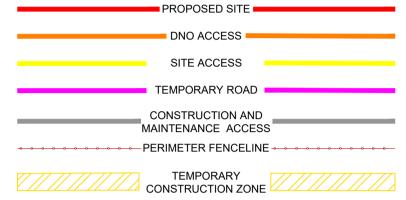

SOLAR SITE INFRASTRUCTURE:

DNO SUBSTATION SOLAR PANELS CCTV

**EXISTING VEGETATION** 

**PLANNING** 

Fonmon, Old Port Road, Nurston, Rhoose CF62 3BH

**Fonmon Indicitive Site** Layout Plan

Checked: First Issued: 27.11.2020